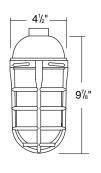

|
|---------------|-------------------------------------------------------------------------------|
| Input Voltage | 120VAC                                                                        |
| Bulb Type     | E26 socket base<br>Max 150W incandescent<br>Type A self-ballasted LED Max 11W |

<sup>\*</sup> All values are nominal with ± 10% tolerance.

### **Features**

- Die-cast aluminum housing for durability and heat dissipation.
- Long lifespan of 50,000 hours at 40°C.
- Various glass colors and types available.
- 1/2" threaded opening allows for conduit entry.





## **Applications**

- Commercial Areas
- Parking Lots & Garages
- Security Lighting
- Entrances & Doorways
- Industrial Facilities
- Pathways & Perimeters



### **Dimensions**







## **Glass Lens**