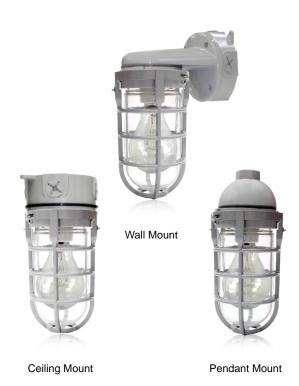

# BULB BASE VAPOR TIGHT \_\_\_\_

## **Technical specification**

| Model Number  | VP101                                                                         |
|---------------|-------------------------------------------------------------------------------|
| Input Voltage | 120VAC                                                                        |
| Bulb Type     | E26 socket base<br>Max 150W incandescent<br>Type A self-ballasted LED Max 11W |

### **Features**

- Die-cast aluminum housing for durability and heat dissipation.
- Long lifespan of 50,000 hours at 40°C.
- Various glass colors and types available.
- 1/2" threaded opening allows for conduit entry.