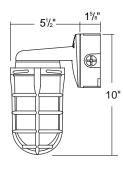

|
|---------------|-------------------------------------------------------------------------------|
| Input Voltage | 120VAC                                                                        |
| Bulb Type     | E26 socket base<br>Max 150W incandescent<br>Type A self-ballasted LED Max 11W |

<sup>\*</sup> All values are nominal with ± 10% tolerance.

### **Features**

- Die-cast aluminum housing for durability and heat dissipation.
- Long lifespan of 50,000 hours at 40°C.
- Various glass colors and types available.
- 1/2" threaded opening allows for conduit entry.





## **Applications**

- Commercial Areas
- Parking Lots & Garages
- Security Lighting
- Entrances & Doorways
- Industrial Facilities
- Pathways & Perimeters



### **Dimensions**







## **Glass Lens**