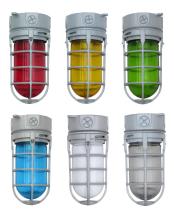

|
|---------------|-------------------------------------------------------------------------------|
| Input Voltage | 120VAC                                                                        |
| Bulb Type     | E26 socket base<br>Max 150W incandescent<br>Type A self-ballasted LED Max 11W |

<sup>\*</sup> All values are nominal with ± 10% tolerance.

### **Features**

- Die-cast aluminum housing for durability and heat dissipation.
- Long lifespan of 50,000 hours at 40°C.
- Various glass colors and types available.
- 1/2" threaded opening allows for conduit entry.





## **Applications**

- Commercial Areas
- Parking Lots & Garages
- Security Lighting
- Entrances & Doorways
- Industrial Facilities
- Pathways & Perimeters



### **Dimensions**







## **Glass Lens**