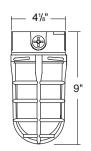

|
|---------------|-------------------------------------------------------------------------------|
| Input Voltage | 120VAC                                                                        |
| Bulb Type     | E26 socket base<br>Max 150W incandescent<br>Type A self-ballasted LED Max 11W |

<sup>\*</sup> All values are nominal with ± 10% tolerance.

### **Features**

- Die-cast aluminum housing for durability and heat dissipation.
- Long lifespan of 50,000 hours at 40°C.
- Various glass colors and types available.
- 1/2" threaded opening allows for conduit entry.





## **Applications**

- Commercial Areas
- Parking Lots & Garages
- Security Lighting
- Entrances & Doorways
- Industrial Facilities
- Pathways & Perimeters



### **Dimensions**







## **Glass Lens**