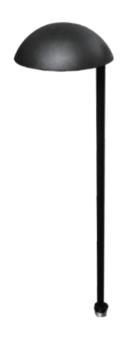

# LOW VOLTAGE LAMP BASE PATH \_\_ L138

### **Features**

- · Die-cast aluminum housing for durability and heat dissipation.
- Accepts LED G4 lamp.
- Powered by safe-to-use, low-voltage (12V) current.

## **Technical specification**

| Model Number       | L138                                    |
|--------------------|-----------------------------------------|
| Input voltage      | 12V                                     |
| Socket/Lamp holder | Top G4 bi-pin socket                    |
| Wiring             | 36" SPT-1 18AWG lead wire               |
| Lamp               | T3 led G4 lamp (not included)           |
| Mounting           | 12" aluminum stakes available (1/2"NPS) |