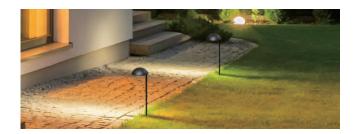

LAMP BASE PATH \_\_ L138





### **Features**

- · Die-cast aluminum housing for durability and heat dissipation.
- Accepts LED G4 lamp.
- Powered by safe-to-use, low-voltage (12V) current.







## **Technical specification**

| Model Number       | L138                                    |
|--------------------|-----------------------------------------|
| Input voltage      | 12V                                     |
| Socket/Lamp holder | Top G4 bi-pin socket                    |
| Wiring             | 36" SPT-1 18AWG lead wire               |
| Lamp               | T3 led G4 lamp (not included)           |
| Mounting           | 12" aluminum stakes available (1/2"NPS) |

<sup>\*</sup> All values are nominal with ± 10% tolerance.

## **Applications**

- Courtyard
- Garden
- Pathway



#### **Dimensions**



#### **Accessories**