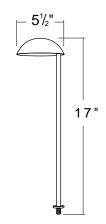

38





### **Features**

- · Die-cast aluminum housing for durability and heat dissipation.
- Accepts LED G4 lamp.
- Powered by safe-to-use, low-voltage (12V) current.







## **Technical specification**

| Model Number       | L138                                    |
|--------------------|-----------------------------------------|
| Input voltage      | 12V                                     |
| Socket/Lamp holder | Top G4 bi-pin socket                    |
| Wiring             | 36" SPT-1 18AWG lead wire               |
| Lamp               | T3 led G4 lamp (not included)           |
| Mounting           | 12" aluminum stakes available (1/2"NPS) |

<sup>\*</sup> All values are nominal with ± 10% tolerance.

## **Applications**

- Courtyard
- Garden
- Pathway



#### **Dimensions**



#### **Accessories**