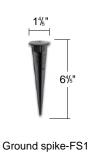

- · Die-cast aluminum housing for durability and heat dissipation.
- Accepts LED G4 lamp.
- Powered by safe-to-use, low-voltage (12V) current.







## **Technical specification**

| Model Number       | L138                                    |
|--------------------|-----------------------------------------|
| Input voltage      | 12V                                     |
| Socket/Lamp holder | Top G4 bi-pin socket                    |
| Wiring             | 36" SPT-1 18AWG lead wire               |
| Lamp               | T3 led G4 lamp (not included)           |
| Mounting           | 12" aluminum stakes available (1/2"NPS) |

<sup>\*</sup> All values are nominal with ± 10% tolerance.

## **Applications**

- Courtyard
- Garden
- Pathway



#### **Dimensions**



#### **Accessories**