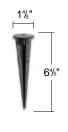

\_



## **Technical specification**

| Model Number       | L136                                    |
|--------------------|-----------------------------------------|
| Input voltage      | 12V                                     |
| Socket/Lamp holder | Top G4 bi-pin socket                    |
| Wiring             | 36" SPT-1 18AWG lead wire               |
| Lamp               | T3 led G4 lamp (not included)           |
| Mounting           | 12" aluminum stakes available (1/2"NPS) |

\* All values are nominal with ± 10% tolerance.

#### **Features**

- Die-cast aluminum housing for durability and heat dissipation.
- Accepts LED G4 lamp.
- Powered by safe-to-use, low-voltage (12V) current.



#### **Applications**

- CourtyardPathway
- Garden



### **Dimensions**



#### Accessories



Ground spike-FS1