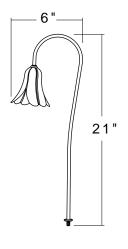

P BASE PATH \_\_\_\_\_



## **Technical specification**

| Model Number       | L136                                    |
|--------------------|-----------------------------------------|
| Input voltage      | 12V                                     |
| Socket/Lamp holder | Top G4 bi-pin socket                    |
| Wiring             | 36" SPT-1 18AWG lead wire               |
| Lamp               | T3 led G4 lamp (not included)           |
| Mounting           | 12" aluminum stakes available (1/2"NPS) |

\* All values are nominal with ± 10% tolerance.

#### **Features**

- Die-cast aluminum housing for durability and heat dissipation.
- Accepts LED G4 lamp.
- Powered by safe-to-use, low-voltage (12V) current.



#### **Applications**

- CourtyardPathway
- Garden



### **Dimensions**



#### Accessories



Ground spike-FS1