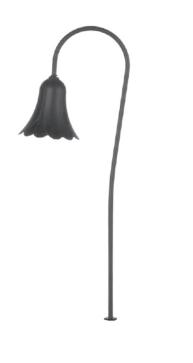

# LOW VOLTAGE LAMP BASE PATH \_\_\_\_\_

#### **Features**

- Die-cast aluminum housing for durability and heat dissipation.
- Accepts LED G4 lamp.
- Powered by safe-to-use, low-voltage (12V) current.

#### **Applications**

- CourtyardPathway
- Garden