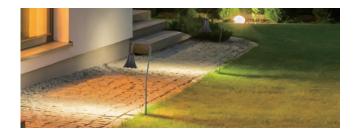

# LOW VOLTAGE LAMP BASE PATH \_\_\_\_\_



## **Technical specification**

| Model Number       | L136                                    |
|--------------------|-----------------------------------------|
| Input voltage      | 12V                                     |
| Socket/Lamp holder | Top G4 bi-pin socket                    |
| Wiring             | 36" SPT-1 18AWG lead wire               |
| Lamp               | T3 led G4 lamp (not included)           |
| Mounting           | 12" aluminum stakes available (1/2"NPS) |

\* All values are nominal with ± 10% tolerance.

#### **Features**

- Die-cast aluminum housing for durability and heat dissipation.
- Accepts LED G4 lamp.
- Powered by safe-to-use, low-voltage (12V) current.



#### **Applications**

- CourtyardPathway
- Garden



### **Dimensions**



#### Accessories



Ground spike-FS1