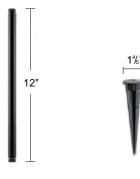

## **Technical specification**

| Model Number       | L125                                    |
|--------------------|-----------------------------------------|
| Input voltage      | 12V                                     |
| Socket/Lamp holder | Top G4 bi-pin socket                    |
| Wiring             | 36" SPT-1 18AWG lead wire               |
| Lamp               | T3 led G4 lamp (not included)           |
| Mounting           | 12" aluminum stakes available (1/2"NPS) |

\* All values are nominal with ± 10% tolerance.

#### **Features**

- Die-cast aluminum housing for durability and heat dissipation.
- Accepts LED G4 lamp.
- Powered by safe-to-use, low-voltage (12V) current.



### **Applications**

- CourtyardPathway
- Garden

64/5



### **Dimensions**



### Accessories



Aluminum stem Ground spike-FS1