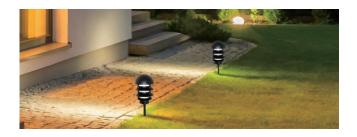

LOW VOLTAGE LAMP BASE PATH \_\_\_\_\_





## **Technical specification**

| Model Number       | L125                                    |
|--------------------|-----------------------------------------|
| Input voltage      | 12V                                     |
| Socket/Lamp holder | Top G4 bi-pin socket                    |
| Wiring             | 36" SPT-1 18AWG lead wire               |
| Lamp               | T3 led G4 lamp (not included)           |
| Mounting           | 12" aluminum stakes available (1/2"NPS) |

\* All values are nominal with ± 10% tolerance.

#### **Features**

- Die-cast aluminum housing for durability and heat dissipation.
- Accepts LED G4 lamp.
- Powered by safe-to-use, low-voltage (12V) current.



### **Applications**

- CourtyardPathway
- Garden

64/5



### **Dimensions**



### Accessories



Aluminum stem Ground spike-FS1