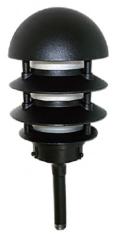

# LOW VOLTAGE LAMP BASE PATH \_\_\_\_\_

## **Technical specification**

| Model Number       | L125                                    |
|--------------------|-----------------------------------------|
| Input voltage      | 12V                                     |
| Socket/Lamp holder | Top G4 bi-pin socket                    |
| Wiring             | 36" SPT-1 18AWG lead wire               |
| Lamp               | T3 led G4 lamp (not included)           |
| Mounting           | 12" aluminum stakes available (1/2"NPS) |

#### **Features**

- Die-cast aluminum housing for durability and heat dissipation.
- Accepts LED G4 lamp.
- Powered by safe-to-use, low-voltage (12V) current.