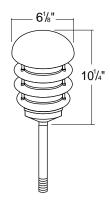

PATH \_\_\_\_\_





## **Technical specification**

| Model Number       | L125                                    |
|--------------------|-----------------------------------------|
| Input voltage      | 12V                                     |
| Socket/Lamp holder | Top G4 bi-pin socket                    |
| Wiring             | 36" SPT-1 18AWG lead wire               |
| Lamp               | T3 led G4 lamp (not included)           |
| Mounting           | 12" aluminum stakes available (1/2"NPS) |

\* All values are nominal with ± 10% tolerance.

#### **Features**

- Die-cast aluminum housing for durability and heat dissipation.
- Accepts LED G4 lamp.
- Powered by safe-to-use, low-voltage (12V) current.



### **Applications**

- CourtyardPathway
- Garden

64/5



### **Dimensions**



### Accessories



Aluminum stem Ground spike-FS1