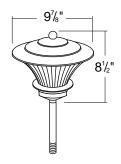

SE PATH \_\_\_\_\_\_





## **Technical specification**

| Model Number       | L124                                    |
|--------------------|-----------------------------------------|
| Input voltage      | 12V                                     |
| Socket/Lamp holder | Top G4 bi-pin socket                    |
| Wiring             | 36" SPT-1 18AWG lead wire               |
| Lamp               | T3 led G4 lamp (not included)           |
| Mounting           | 12" aluminum stakes available (1/2"NPS) |

\* All values are nominal with ± 10% tolerance.

#### **Features**

- Die-cast aluminum housing for durability and heat dissipation.
- Accepts LED G4 lamp.
- Powered by safe-to-use, low-voltage (12V) current.



#### **Applications**

- CourtyardPathway
- Garden



### **Dimensions**



#### Accessories



Aluminum stem

Ground spike-FS1

64/5