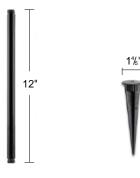

## **Technical specification**

| Model Number       | L124                                    |
|--------------------|-----------------------------------------|
| Input voltage      | 12V                                     |
| Socket/Lamp holder | Top G4 bi-pin socket                    |
| Wiring             | 36" SPT-1 18AWG lead wire               |
| Lamp               | T3 led G4 lamp (not included)           |
| Mounting           | 12" aluminum stakes available (1/2"NPS) |

\* All values are nominal with ± 10% tolerance.

#### **Features**

- Die-cast aluminum housing for durability and heat dissipation.
- Accepts LED G4 lamp.
- Powered by safe-to-use, low-voltage (12V) current.



#### **Applications**

- CourtyardPathway
- Garden



### **Dimensions**



#### Accessories



Aluminum stem

Ground spike-FS1

64/5