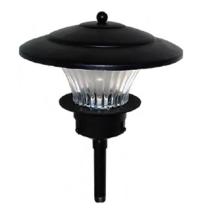

# LOW VOLTAGE LAMP BASE PATH \_\_\_\_\_\_

#### **Features**

- Die-cast aluminum housing for durability and heat dissipation.
- Accepts LED G4 lamp.
- Powered by safe-to-use, low-voltage (12V) current.