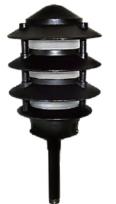

# LOW VOLTAGE LAMP BASE PATH \_\_\_\_\_

## **Technical specification**

| Model Number       | L122                                    |
|--------------------|-----------------------------------------|
| Input voltage      | 12V                                     |
| Socket/Lamp holder | Top G4 bi-pin socket                    |
| Wiring             | 36" SPT-1 18AWG lead wire               |
| Lamp               | T3 led G4 lamp (not included)           |
| Mounting           | 12" aluminum stakes available (1/2"NPS) |
|                    |                                         |

#### **Features**

- Die-cast aluminum housing for durability and heat dissipation.
- Accepts LED G4 lamp.
- Powered by safe-to-use, low-voltage (12V) current.