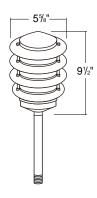

Number       | L122                                    |
|--------------------|-----------------------------------------|
| Input voltage      | 12V                                     |
| Socket/Lamp holder | Top G4 bi-pin socket                    |
| Wiring             | 36" SPT-1 18AWG lead wire               |
| Lamp               | T3 led G4 lamp (not included)           |
| Mounting           | 12" aluminum stakes available (1/2"NPS) |
|                    |                                         |

\* All values are nominal with ± 10% tolerance.

#### **Features**

- Die-cast aluminum housing for durability and heat dissipation.
- Accepts LED G4 lamp.
- Powered by safe-to-use, low-voltage (12V) current.



#### **Applications**

- CourtyardPathway
- Garden



### **Dimensions**



#### Accessories



Aluminum stem

Ground spike-FS1

64/5