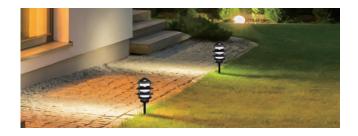

ecification**

| Model Number       | L122                                    |
|--------------------|-----------------------------------------|
| Input voltage      | 12V                                     |
| Socket/Lamp holder | Top G4 bi-pin socket                    |
| Wiring             | 36" SPT-1 18AWG lead wire               |
| Lamp               | T3 led G4 lamp (not included)           |
| Mounting           | 12" aluminum stakes available (1/2"NPS) |
|                    |                                         |

\* All values are nominal with ± 10% tolerance.

#### **Features**

- Die-cast aluminum housing for durability and heat dissipation.
- Accepts LED G4 lamp.
- Powered by safe-to-use, low-voltage (12V) current.



#### **Applications**

- CourtyardPathway
- Garden



### **Dimensions**



#### Accessories



Aluminum stem

Ground spike-FS1

64/5