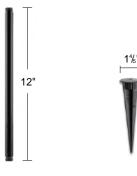

|
|--------------------|-----------------------------------------|
| Input voltage      | 12V                                     |
| Socket/Lamp holder | Top G4 bi-pin socket                    |
| Wiring             | 36" SPT-1 18AWG lead wire               |
| Lamp               | T3 led G4 lamp (not included)           |
| Mounting           | 12" aluminum stakes available (1/2"NPS) |
|                    |                                         |

\* All values are nominal with ± 10% tolerance.

#### **Features**

- Die-cast aluminum housing for durability and heat dissipation.
- Accepts LED G4 lamp.
- Powered by safe-to-use, low-voltage (12V) current.



#### **Applications**

- CourtyardPathway
- Garden



### **Dimensions**



#### Accessories



Aluminum stem

Ground spike-FS1

64/5