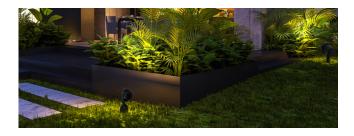

>80                                       |
| -40~40°C                                  |
| 2.5KV                                     |
| Red, Green, Yellow, Optional              |
| 18/3 ground power cord with plug included |
| Photocontrol                              |
| 107lm/w                                   |
| 4000K or 5000K                            |
| 12W(1290lm)                               |
|                                           |

 $\star$  All values are nominal with  $\pm$  10% tolerance.

#### **Features**

- Die-cast aluminum housing for durability and heat dissipation.
- Impact and tempered glass lens is precisely designed for optimal light distribution and efficiency.
- Long lifespan of 50,000 hours at 40°C.



## **Applications**

- Deck
- Garden
- Pathway



## **Dimensions**