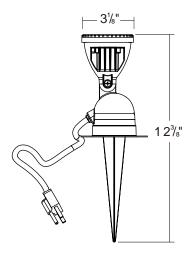

|
| -40~40°C                                  |
| 2.5KV                                     |
| Red, Green, Yellow, Optional              |
| 18/3 ground power cord with plug included |
| Photocontrol                              |
| 107lm/w                                   |
| 4000K or 5000K                            |
| 12W(1290lm)                               |
|                                           |

 $\star$  All values are nominal with  $\pm$  10% tolerance.

#### **Features**

- Die-cast aluminum housing for durability and heat dissipation.
- Impact and tempered glass lens is precisely designed for optimal light distribution and efficiency.
- Long lifespan of 50,000 hours at 40°C.



## **Applications**

- Deck
- Garden
- Pathway



## **Dimensions**