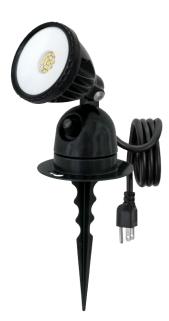

# LED SPOT \_\_\_\_\_ GN009

## **Technical specification**

| GN009                                     |
|-------------------------------------------|
| 120V                                      |
| >80                                       |
| -40~40°C                                  |
| 2.5KV                                     |
| Red, Green, Yellow, Optional              |
| 18/3 ground power cord with plug included |
| Photocontrol                              |
| 107lm/w                                   |
| 4000K or 5000K                            |
| 12W(1290lm)                               |
|                                           |