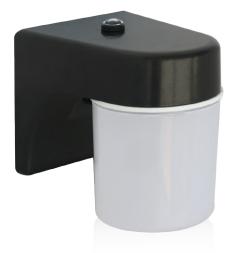

# LED WALL MOUNT WM45R

#### **Features**

- Die-cast aluminum housing for durability and heat dissipation.
- Impact-resistant polycarbonate lens is precisely designed for optimal light distribution and efficiency.
- Long lifespan of 50,000 hours at 40°C.