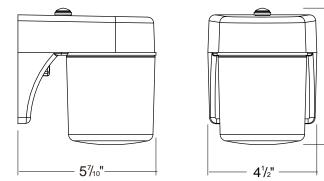

|
| Ambient Operating Temp. | -40~40°C          |
| Surge Protection        | 2.5KV             |
| Photocell               | Built in Optional |
| Efficacy                | Up to 85lm/w      |
| Color Temperature       | 4000K or 5000K    |
| Wattage                 | 12W(986lm)        |
|                         | 22W(1871lm)       |

 $\star$  All values are nominal with  $\pm$  10% tolerance.

#### **Features**

- Die-cast aluminum housing for durability and heat dissipation.
- Impact-resistant polycarbonate lens is precisely designed for optimal light distribution and efficiency.
- Long lifespan of 50,000 hours at 40°C.



#### **Applications**

- Residential Complexes
- Patios
- Deck

- Entrances & Doorways
- Pathways & Perimeters



5<sup>3</sup>/<sub>5</sub>"

### **Dimensions**