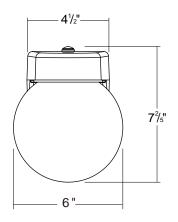

| <20%              |
| Ambient Operating Temp. | -40~40°C          |
| Surge Protection        | 2.5KV             |
| Photocell               | Built in Optional |
| Efficacy                | Up to 70lm/w      |
| Color Temperature       | 4000K or 5000K    |
| Wattage                 | 11W(774lm)        |
|                         | 21W(1438lm)       |

All values are nominal with ± 10% tolerance.

### **Features**

- Die-cast aluminum housing for durability and heat dissipation.
- Impact-resistant polycarbonate lens is precisely designed for optimal light distribution and efficiency.
- Long lifespan of 50,000 hours at 40°C.











## **Applications**

- Residential Complexes
- Patios
- Deck

- Entrances & Doorways
- Pathways & Perimeters



### **Dimensions**