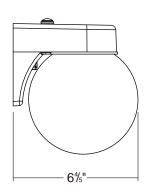

| <20%              |
| Ambient Operating Temp. | -40~40°C          |
| Surge Protection        | 2.5KV             |
| Photocell               | Built in Optional |
| Efficacy                | Up to 70lm/w      |
| Color Temperature       | 4000K or 5000K    |
| Wattage                 | 11W(774lm)        |
|                         | 21W(1438lm)       |

All values are nominal with ± 10% tolerance.

### **Features**

- Die-cast aluminum housing for durability and heat dissipation.
- Impact-resistant polycarbonate lens is precisely designed for optimal light distribution and efficiency.
- Long lifespan of 50,000 hours at 40°C.











## **Applications**

- Residential Complexes
- Patios
- Deck

- Entrances & Doorways
- Pathways & Perimeters



### **Dimensions**