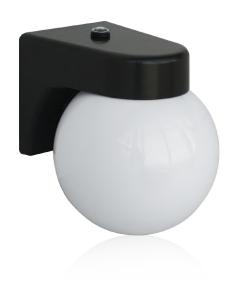

# LED WALL MOUNT WM44R

**Technical specification** 

| Model Number            | WM44R             |
|-------------------------|-------------------|
| Input Voltage           | 120VAC            |
| CRI                     | >80               |
| Power Factor            | >0.9              |
| THD                     | <20%              |
| Ambient Operating Temp. | -40~40°C          |
| Surge Protection        | 2.5KV             |
| Photocell               | Built in Optional |
| Efficacy                | Up to 70lm/w      |
| Color Temperature       | 4000K or 5000K    |
| Wattage                 | 11W(774lm)        |
|                         | 21W(1438lm)       |

### **Features**

- Die-cast aluminum housing for durability and heat dissipation.
- Impact-resistant polycarbonate lens is precisely designed for optimal light distribution and efficiency.
- Long lifespan of 50,000 hours at 40°C.