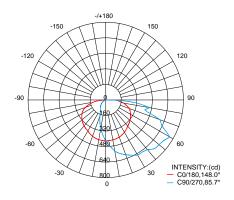

|        |
| Wattage (Selectable)           | 50%,75%,100%            |        |        |
| Efficacy                       | Up to 146lm/w           |        |        |
| Color Temperature (Selectable) | 3000K                   | 4000K  | 5000K  |
| WM37-21W                       | 2918lm                  | 3195lm | 3083lm |

<sup>\*</sup> All values are nominal with ± 10% tolerance.

## **Features**

- · Die-cast aluminum housing for durability and heat dissipation.
- Integrated photocontrol for automatic dusk-to-dawn operation.
- Long lifespan of 50,000 hours at 40°C.













## **Applications**

- · Commercial Areas
- Parking Lots & Garages
- · Security Lighting
- Entrances & Doorways
- · Industrial Facilities
- Pathways & Perimeters



## **Dimensions**





## **Photometrics**