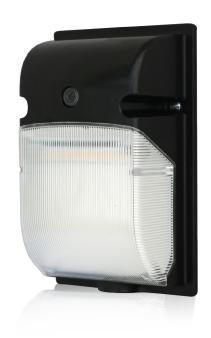

# **LED WALL MOUNT WM37**

## **Features**

- · Die-cast aluminum housing for durability and heat dissipation.
- Integrated photocontrol for automatic dusk-to-dawn operation.
- Long lifespan of 50,000 hours at 40°C.