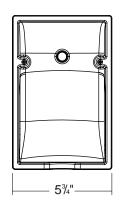

ntrol (Built in) |        |        |
| Wattage (Selectable)           | 50%,75%,100%            |        |        |
| Efficacy                       | Up to 146lm/w           |        |        |
| Color Temperature (Selectable) | 3000K                   | 4000K  | 5000K  |
| WM37-21W                       | 2918lm                  | 3195lm | 3083lm |

<sup>\*</sup> All values are nominal with ± 10% tolerance.

## **Features**

- · Die-cast aluminum housing for durability and heat dissipation.
- Integrated photocontrol for automatic dusk-to-dawn operation.
- Long lifespan of 50,000 hours at 40°C.













## **Applications**

- · Commercial Areas
- Parking Lots & Garages
- · Security Lighting
- Entrances & Doorways
- · Industrial Facilities
- Pathways & Perimeters



## **Dimensions**





## **Photometrics**