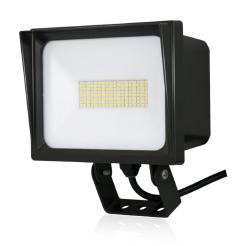

## **LED FLOOD** LF35R

## **Technical specification**

| Model Number            | LF35R          |
|-------------------------|----------------|
| Input Voltage           | 120V           |
| CRI                     | >70            |
| Power Factor            | >0.9           |
| THD                     | <20%           |
| Ambient Operating Temp. | -40~40°C       |
| Surge Protection        | 2.5KV          |
| Efficacy                | 101lm/w        |
| Color Temperature       | 4000K or 5000K |
| Wattage                 | 66W(6706lm)    |
|                         |                |

#### **Features**

- · Die-cast aluminum housing for durability and heat dissipation.
- · Impact and tempered glass lens is precisely designed for optimal light distribution and efficiency.
- Long lifespan of 50,000 hours at 40°C.