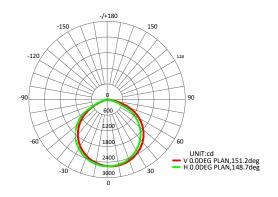

| 2.5KV          |
| Efficacy                | 101lm/w        |
| Color Temperature       | 4000K or 5000K |
| Wattage                 | 66W(6706lm)    |
|                         |                |

 $<sup>\</sup>star$  All values are nominal with  $\pm$  10% tolerance.

#### **Features**

- · Die-cast aluminum housing for durability and heat dissipation.
- · Impact and tempered glass lens is precisely designed for optimal light distribution and efficiency.
- Long lifespan of 50,000 hours at 40°C.









## **Accessories**









**Mounting Canopy** 

Yoke

Knuckle

## **Applications**

- Commercial Areas
- · Parking Lots & Garages
- Security Lighting
- Entrances & Doorways
- · Industrial Facilities
- Pathways & Perimeters



#### **Dimensions**

# 79/10" 93/10"

## **Photometrics**