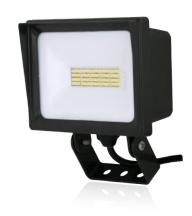

## **LED FLOOD** LF33R

## **Technical specification**

| Model Number            | LF33R          |
|-------------------------|----------------|
| Input Voltage           | 120V           |
| CRI                     | >70            |
| Power Factor            | >0.9           |
| THD                     | <20%           |
| Ambient Operating Temp. | -40~40°C       |
| Surge Protection        | 2.5KV          |
| Efficacy                | Up to 113lm/w  |
| Color Temperature       | 4000K or 5000k |
| Wattage                 | 25W(2473lm)    |
|                         | 39W(4434lm)    |

#### **Features**

- · Die-cast aluminum housing for durability and heat dissipation.
- · Impact and tempered glass lens is precisely designed for optimal light distribution and efficiency.
- Long lifespan of 50,000 hours at 40°C.