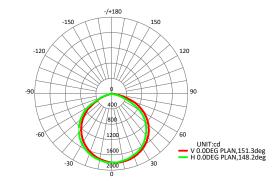

| 2.5KV          |
| Efficacy                | Up to 113lm/w  |
| Color Temperature       | 4000K or 5000k |
| Wattage                 | 25W(2473lm)    |
|                         | 39W(4434lm)    |

<sup>\*</sup> All values are nominal with ± 10% tolerance.

#### **Features**

- · Die-cast aluminum housing for durability and heat dissipation.
- · Impact and tempered glass lens is precisely designed for optimal light distribution and efficiency.
- Long lifespan of 50,000 hours at 40°C.









#### **Accessories**









**Mounting Canopy** 

Yoke

Knuckle

## **Applications**

- Commercial Areas
- Parking Lots & Garages
- Security Lighting
- Entrances & Doorways
- · Industrial Facilities
- Pathways & Perimeters



### **Dimensions**

# 6%" 31/4" 79/10" -83/10"

## **Photometrics**