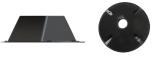

| LF03           |
|-------------------------|----------------|
| Input Voltage           | 120-277V       |
| CRI                     | >70            |
| Power Factor            | >0.9           |
| THD                     | <20%           |
| Ambient Operating Temp. | -40~40°C       |
| Efficacy                | 111lm/w        |
| Color Temperature       | 4000K or 5000K |
| Wattage                 | 9W(1000lm)     |
|                         |                |

<sup>\*</sup> All values are nominal with ± 10% tolerance.

## **Features**

- · Die-cast aluminum housing for durability and heat dissipation.
- · Impact and tempered glass lens is precisely designed for optimal light distribution and efficiency.
- Long lifespan of 50,000 hours at 40°C.







#### **Accessories**



**Mounting Canopy** 

# **Applications**

- · Commercial Areas
- Parking Lots & Garages
- Security Lighting
- Entrances & Doorways
- · Industrial Facilities
- Pathways & Perimeters



## **Dimensions**





## **Photometrics**