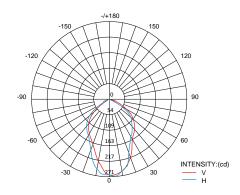

| <20%           |
| Ambient Operating Temp. | -40~40°C       |
| Efficacy                | 111lm/w        |
| Color Temperature       | 4000K or 5000K |
| Wattage                 | 9W(1000lm)     |
|                         |                |

<sup>\*</sup> All values are nominal with ± 10% tolerance.

## **Features**

- · Die-cast aluminum housing for durability and heat dissipation.
- · Impact and tempered glass lens is precisely designed for optimal light distribution and efficiency.
- Long lifespan of 50,000 hours at 40°C.







#### **Accessories**



**Mounting Canopy** 

# **Applications**

- · Commercial Areas
- Parking Lots & Garages
- Security Lighting
- Entrances & Doorways
- · Industrial Facilities
- Pathways & Perimeters



## **Dimensions**





## **Photometrics**