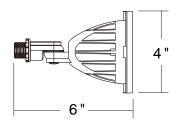

|
| THD                     | <20%           |
| Ambient Operating Temp. | -40~40°C       |
| Efficacy                | 111lm/w        |
| Color Temperature       | 4000K or 5000K |
| Wattage                 | 9W(1000lm)     |
|                         |                |

<sup>\*</sup> All values are nominal with ± 10% tolerance.

## **Features**

- · Die-cast aluminum housing for durability and heat dissipation.
- · Impact and tempered glass lens is precisely designed for optimal light distribution and efficiency.
- Long lifespan of 50,000 hours at 40°C.







#### **Accessories**



**Mounting Canopy** 

# **Applications**

- · Commercial Areas
- Parking Lots & Garages
- Security Lighting
- Entrances & Doorways
- · Industrial Facilities
- Pathways & Perimeters



## **Dimensions**





## **Photometrics**