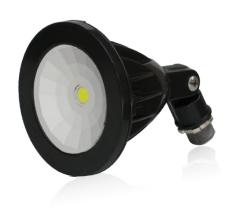

# **LED FLOOD LF03**

## **Features**

- · Die-cast aluminum housing for durability and heat dissipation.
- · Impact and tempered glass lens is precisely designed for optimal light distribution and efficiency.
- Long lifespan of 50,000 hours at 40°C.