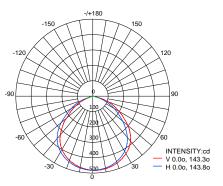

|
| Control                 | Photocell (optional) |
| Efficacy                | 137lm/w              |
| Color Temperature       | 4000K or 5000k       |
| Wattage                 | 12W(1650lm)          |
|                         |                      |

 $\star$  All values are nominal with  $\pm$  10% tolerance.

#### **Features**

- Die-cast aluminum housing for durability and heat dissipation.
- Impact and tempered glass lens is precisely designed for optimal light distribution and efficiency.
- Long lifespan of 50,000 hours at 40°C.



#### Accessories



Mounting Canopy

## **Applications**

- Commercial Areas
- Parking Lots & Garages
  Inc
- Security Lighting
- Entrances & Doorways
- Industrial Facilities
- Pathways & Perimeters



## **Dimensions**



# **Photometrics**