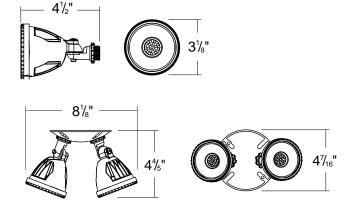

| 2.5KV                |
| Control                 | Photocell (optional) |
| Efficacy                | 137lm/w              |
| Color Temperature       | 4000K or 5000k       |
| Wattage                 | 12W(1650lm)          |
|                         |                      |

 $\star$  All values are nominal with  $\pm$  10% tolerance.

#### **Features**

- Die-cast aluminum housing for durability and heat dissipation.
- Impact and tempered glass lens is precisely designed for optimal light distribution and efficiency.
- Long lifespan of 50,000 hours at 40°C.



#### Accessories



Mounting Canopy

## **Applications**

- Commercial Areas
- Parking Lots & Garages
  Inc
- Security Lighting
- Entrances & Doorways
- Industrial Facilities
- Pathways & Perimeters



## **Dimensions**



# **Photometrics**