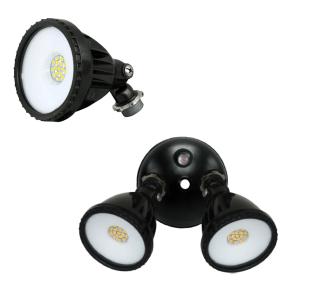

# LED FLOOD

#### **Features**

- Die-cast aluminum housing for durability and heat dissipation.
- Impact and tempered glass lens is precisely designed for optimal light distribution and efficiency.
- Long lifespan of 50,000 hours at 40°C.

#### Accessories

Mounting Canopy